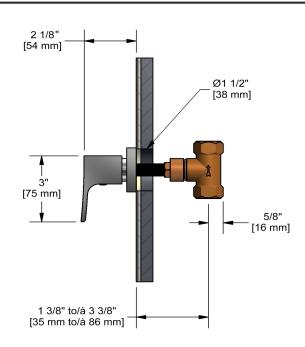

½" shut-off valve **ZOTQ20** 



# **Specifications**

## **Descriptions**

- ½" inlet female NPT
- ½" ceramic cartridge

### Available colors

- C: Chrome
- BN : Brushed Nickel (PVD)

## **Certifications**

- CSA B125.1
- ASME A112.18.1
- CMR248 Approval

CUPC®





#### Sizes, models and finishes may differ from thoses presented.

#### Warranty

This Riobel Inc. product you have purchased carries a Limited Lifetime Warranty on the chrome, PVD finish, blacks and all working parts and is guaranteed from the initial purchase date against all manufacturing defects. All other finishes, including plastic components, are guaranteed for one year. All electric and/or electronic parts are covered by a 5-year limited warranty. The warranty offered on our products will be honored only if the installation is performed by a certified master plumber.

#### **Customer Care**

Phone (800) 777 - 9762 | Email: customercare@houseofrohl.com | Website: houseofrohl.com/support/contact-us