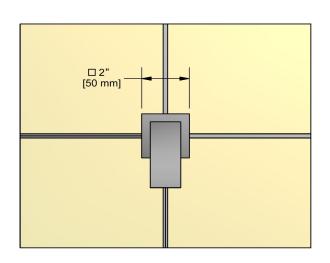

½" shut-off valve **ZOTQ20** 



# **Specifications**

## **Descriptions**

- ½" inlet female NPT
- ½" ceramic cartridge

### Available colors

- C: Chrome
- BN : Brushed Nickel (PVD)

## **Certifications**

- CSA B125.1
- ASME A112.18.1
- CMR248 Approval

CUPC®





#### Sizes, models and finishes may differ from thoses presented.

#### Warranty

This Riobel Inc. product you have purchased carries a Limited Lifetime Warranty on the chrome, PVD finish, blacks and all working parts and is guaranteed from the initial purchase date against all manufacturing defects. All other finishes, including plastic components, are guaranteed for one year. All electric and/or electronic parts are covered by a 5-year limited warranty. The warranty offered on our products will be honored only if the installation is performed by a certified master plumber.

#### **Customer Care**

Phone (800) 777 - 9762 | Email: customercare@houseofrohl.com | Website: houseofrohl.com/support/contact-us