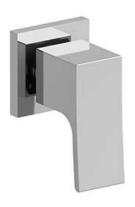

½" shut-off valve **ZOTQ20** 

## **Descriptions**

- ½" inlet female NPT
- ½" ceramic cartridge